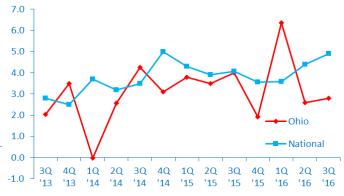

80%

IN COLLABORATION WITH









## **MEET OHIO'S MIGHTY MIDDLE MARKET**

## Ohio's Middle Market Defined

**ANNUAL REVENUE** 

\$10MM-\$1B

\$







**NEARLY** 

5,400

**BUSINESSES** 



**MORE THAN** 

\$225B

IN ANNUAL REVENUE



**REPRESENTS** 

0.9%

OF ALL OHIO COMPANIES



**EMPLOYS** 

28%

OF THE OHIO WORKFORCE



**GENERATES** 

19%

OF ALL OHIO
BUSINESS REVENUE



# **Diverse**



construction **6.8%** 



FINANCE & INSURANCE

4.5%



**10.1%** 



PROFESSIONAL SERVICES

6.1%



RETAIL TRADE 10.6%



**MANUFACTURING** 

23.0%



wholesale trade **12.0%** 



TRANSPORTATION & WAREHOUSING

2.7%

SOURCE: 2014 D&B DATA



# **3Q 2016 | STATE MIDDLE MARKET INDICATOR**

# OHIO GROWTH VS. NATIONAL

#### Revenue Growth past 12 months



#### **Employment Growth past 12 months**



#### Revenue Growth next 12 months



## **Employment Growth next 12 months**



IN COLLABORATION WITH