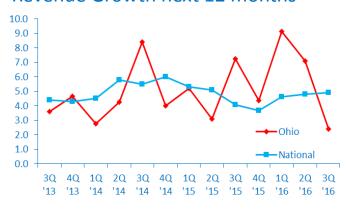

## **MEET OHIO'S MIGHTY MIDDLE MARKET**

## Ohio's Middle Market Defined

**ANNUAL REVENUE** 

\$10MM-\$1B

\$







**NEARLY** 

5,400

**BUSINESSES** 



**MORE THAN** 

\$225B

IN ANNUAL REVENUE



**REPRESENTS** 

0.9%

OF ALL OHIO COMPANIES



**EMPLOYS** 

28%

OF THE OHIO WORKFORCE



**GENERATES** 

19%

OF ALL OHIO
BUSINESS REVENUE



# **Diverse**



construction **6.8%** 



FINANCE & INSURANCE

4.5%



**10.1%** 



PROFESSIONAL SERVICES

6.1%



RETAIL TRADE 10.6%



**MANUFACTURING** 

23.0%



wholesale trade **12.0%** 



TRANSPORTATION & WAREHOUSING

2.7%

SOURCE: 2014 D&B DATA



# **3Q 2016 | STATE MIDDLE MARKET INDICATOR**

# OHIO GROWTH VS. NATIONAL

#### Revenue Growth past 12 months



#### **Employment Growth past 12 months**



#### Revenue Growth next 12 months



## **Employment Growth next 12 months**



IN COLLABORATION WITH