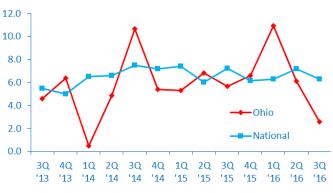

NAL MIDDLE MARKET | | | | | | | | |

56%

71%

80%

IN COLLABORATION WITH









## **MEET OHIO'S MIGHTY MIDDLE MARKET**

## Ohio's Middle Market Defined

**ANNUAL REVENUE** 

\$10MM-\$1B

\$







**NEARLY** 

5,400

**BUSINESSES** 



**MORE THAN** 

\$225B

IN ANNUAL REVENUE



**REPRESENTS** 

0.9%

OF ALL OHIO COMPANIES



**EMPLOYS** 

28%

OF THE OHIO WORKFORCE



**GENERATES** 

19%

OF ALL OHIO
BUSINESS REVENUE



# **Diverse**



construction **6.8%** 



FINANCE & INSURANCE

4.5%



**10.1%** 



PROFESSIONAL SERVICES

6.1%



RETAIL TRADE 10.6%



**MANUFACTURING** 

23.0%



wholesale trade **12.0%** 



TRANSPORTATION & WAREHOUSING

2.7%

SOURCE: 2014 D&B DATA



# **3Q 2016 | STATE MIDDLE MARKET INDICATOR**

# OHIO GROWTH VS. NATIONAL

#### Revenue Growth past 12 months



#### **Employment Growth past 12 months**



#### Revenue Growth next 12 months



## **Employment Growth next 12 months**



IN COLLABORATION WITH