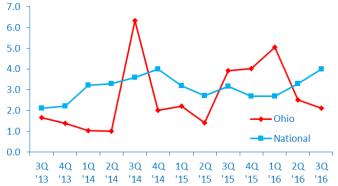

## Revenue Growth vs. National

2.6%

OHIO MIDDLE MARKET GROWTH **OVER THE PAST 12 MONTHS** 

6.3%

Past 12 Months **National** 

OHIO MIDDLE MARKET GROWTH **OVER THE NEXT 12 MONTHS** 

4.9%

Next 12 Months National